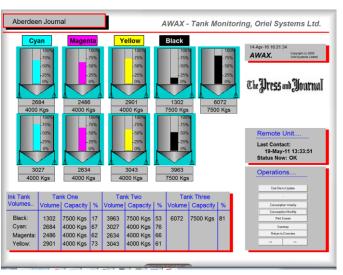

Featuring multi-level password access, easy accessibility of data, along with archiving and trending historical data access, AWAX™ provides a unique solution to any remote monitoring requirements.

Our user interface can be seen in the screenshots below, with bespoke page design and development, the system is fully customisable, ensuring that only the data relevant to you is displayed.