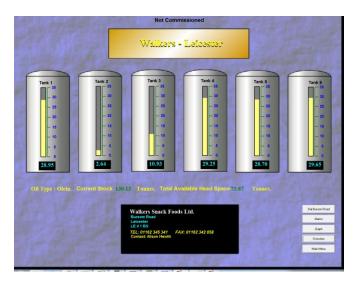

Featuring multi-level password access, easy accessibility of data, along with archiving and trending historical data access, AWAX™ provides a unique solution to any remote monitoring requirements.

Our user interface can be seen in the screenshots below, with bespoke page design and development, the system is fully customisable, ensuring that only the data relevant to you is displayed.